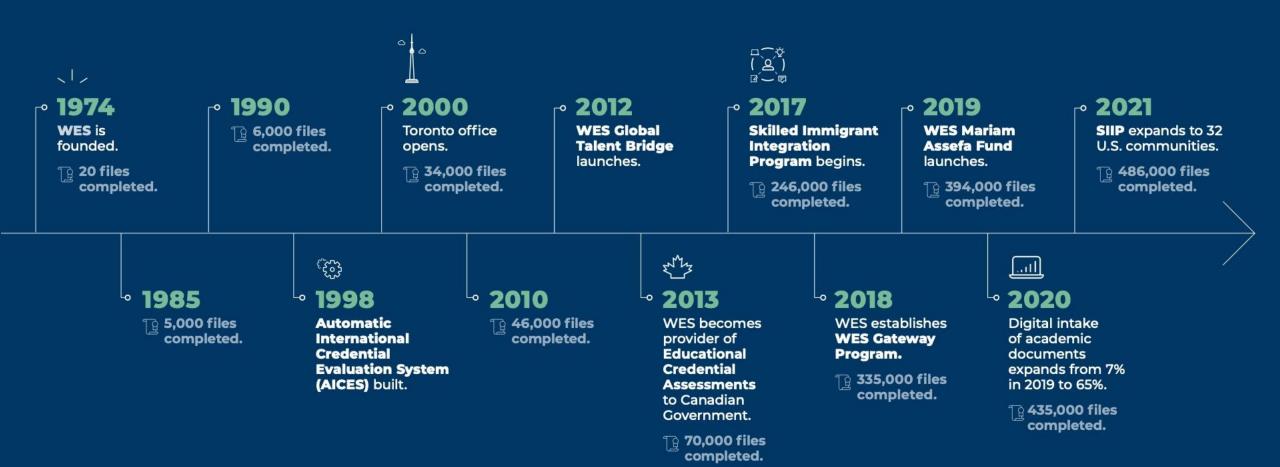

### **Nearly 50 Years of Experience and Expertise**

# **World Education Services (WES)**

1974

- Started in 1974
- In Canada since 2000

121

121 staff in Canada

348,000+

In 2022, served more than 348,000 applicants in Canada

### **Top 10 Countries** of Education

2022 WES Applicants

India

**Philippines** 

Nigeria

**United Kingdom** 

**United States** 

Hong Kong

Pakistan

Iran

China

Cameroon

(WES) © World Education Services. All rights reserved.

### WES Credential Evaluation Reports Are Used By:

**Professional Licensing Bodies** 

Universities, Colleges, and Apprenticeship Training Programs

**Employers** 

Immigration, Refugees and Citizenship Canada (IRCC)